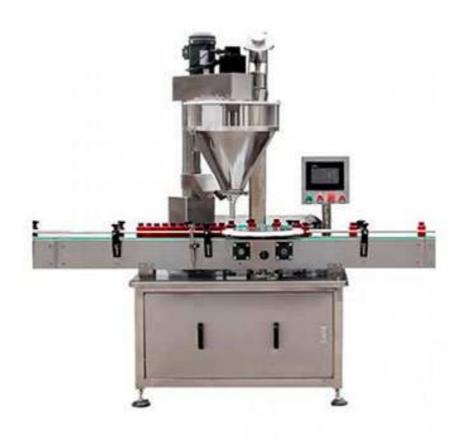

## Rotary Powder Spices Filling Machine FDT-01

Applies the latest technology, meet with the latest national GMP standards. Reasonable design, simpler and stronger. It can automatically complete the measuring and filling, suitable for packaging powdery products such as medicine powder, milk powder, protein powder, chicken powder etc.

## **Features**

- 1. Using chuck type positioning mechanism, multi language LCD touch screen, PLC control system, the working mode is clear at a glance.
- 2. The use of cans or bottle-shaped containers, no filling without bottles or lack of bottles, can be equipped with an automatic bottle feeder.
- 3. Simple structure, and easy and convenient to clean.
- 4. Imported servo motor, with fast speed and large torque, which greatly improves the packaging accuracy.
- 5. The material level is automatically controlled, and the lack of material is automatically supplemented, saving time and effort
- 6. The same machine can meet the different packing specifications by replace screw parts.