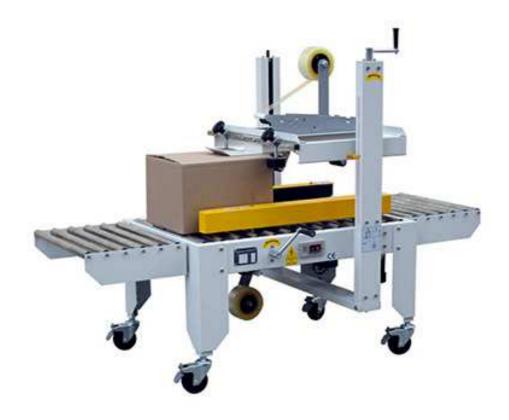

## Case Sealer STA-50

## **Product description**

- >Heavy duty built, has long service life.
- >Manually adjust the height and the width for different size of cartons;
- >Side belts driven; top and bottom sealing.
- >Cutter Safety system to prevent hands form stabbed by the cutter.
- >Both steel and stainless steel types.