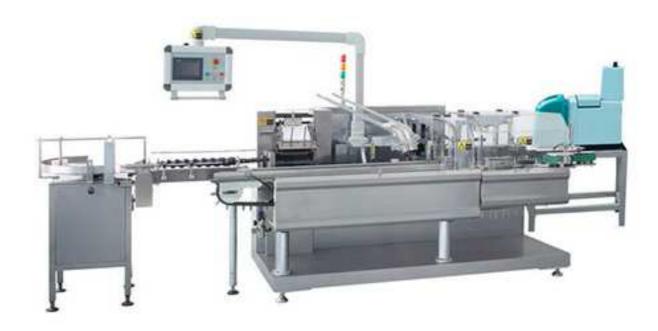

## **DZH-120 Automatic Cartoning Machine**

This machine is suitable for automatic feeding and packing round bottles or items into folding carton. This machine can automatic convey bottles, fold leaflet (1 to 4 folds), convey and detect leaflet, absorb folding carton, form and convey them, put items into carton, press batch number, close and seal carton, or use glue sprayer or hot melt glue machine to seal carton according to requirement, reject unqualified product, convey finished products out.

## Main technical parameter:

| Encasing speed    |                                | 30-120 (boxes/min)                |
|-------------------|--------------------------------|-----------------------------------|
| Вох               | Quality requirement            | 250-350g/m2 (Base on carton size) |
|                   | Dimension range (LxWxH)        | (70-200) x (30-80) x (15-60)mm    |
| Leaflet           | Unfolded leaflet specification | (80-230) x (90-170)mm             |
|                   | Fold range                     | [1-4]Fold                         |
| Compressed air    | Working pressure               | ≥0.6Mpa                           |
|                   | Air consumption                | 120-160L/min                      |
| Power supply      |                                | 380V 50Hz                         |
| Motor power       |                                | 1.5kw                             |
| Machine dimension |                                | 3400 X 1200 X 1750mm              |
| Machine weight    |                                | 约1200kg                           |