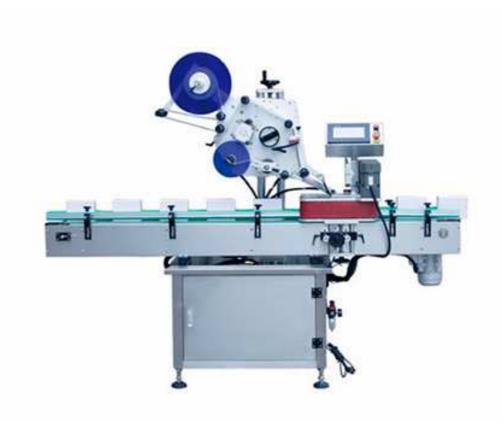

## Automatic Pouches Box Card Labeling Machine

## Application:

- \*For all kinds of flat/slightly arc surface labeling, such as cards, pouches, unfold paper box, etc.
- \*Widely used in food, cosmetic, chemical, pharmaceutical and other industries. It can work alone or connect to production line.
- \*Date printer can be added to print production date, batch lot and expiry date while labeling.