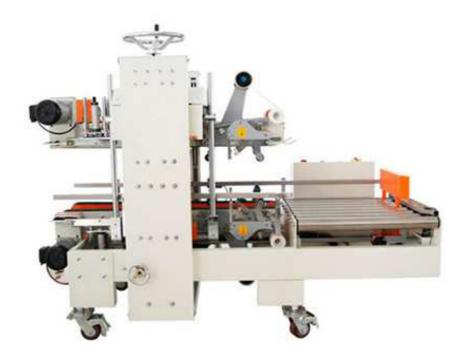

## DK-FJ500 Side and Corner Case Sealing Machine

## Features:

Automatic folding cover, to receive adjust the width, height. Carton suitable for pipeline operations, a complete sealing lid off the box, and can use online with strapping, automatic strapping two bands operate without human intervention, automation strong, at around two conveyor drive

1. This equipment line or stand-alone operation, automatic folding cover, along with the upper and lower intermediate rubber sealing, once completed

2. Precision fit with another solid performance, smooth operation, long life and good stability

3. Standard equipment specifications, according to the need for equipment to widen, heightening custom

4. Standard table height is 670 mm (other requirements can be customized)

5. The use of advanced technology manufacturing, durable structure