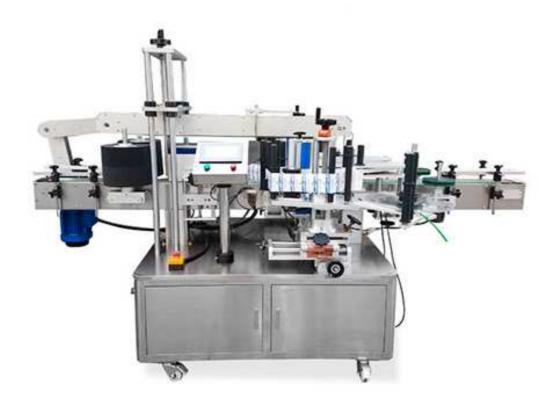

## Automatic Double Sides Labeling Machine LT-600

For flat bottles, round bottles, square bottles of single or double side labeling, such as shampoo flat bottles, oil flat bottles, hand sanitizer double side labeling round bottles, two with stickers, double standard to improve production efficiency, widely used in daily chemical, cosmetics, petrochemical, and other industries.

## Parameter:

| Model                        | LT-600                 |
|------------------------------|------------------------|
| Voltage                      | AC 220V 50Hz/110V 60Hz |
| Power                        | 3500W                  |
| Label speed                  | 50-100 pcs/min         |
| Label accuracy               | ±1mm                   |
| Label roll inner diameter    | ≥ φ76mm                |
| Max. Label roll out diameter | ≤ φ350mm               |
| Suitable                     | ≤ 101mm                |
| Label height                 | 15-200mm               |
| Label length                 | 25-300mm               |
| Machine size                 | 2800*1650*1500mm       |
| Weight                       | 450kg                  |