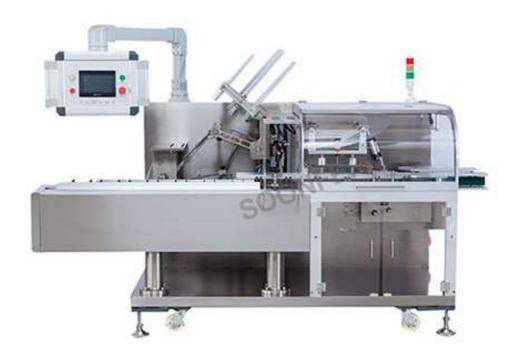

## Carton Box Packing Machine SF-B10

Carton box packing machine is designed with box forming, feeding, folding, glue spraying and sealing systems.

Box packing machine is widely applied in the single piece transparent film automatic packaging of all varieties of box-type things in the industries of pharmacy, food, healthy products, cosmetics, commodities, stationary and office supplies poker and cigarettes etc.

## Features:

- 1. The machine integrated with electrical, pneumatic, mechanical, working stable and reliable, three cams design is the newest innovative and had patent and CE approved.
- 2. It devices with imported components, such as Omron temperature controller, risk bearing and all frame are made by ss 304.
- 3. It uses inverter to control the speed, so could adjust according to the operation need.