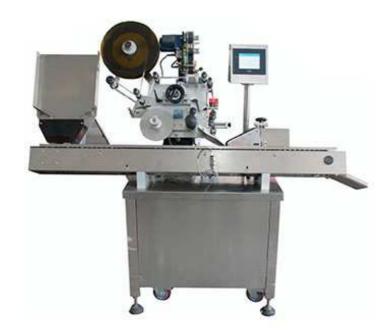

### **DWTB-C Labeling Machine**

DWTB-C is economical, self contained, easy to operate, equipped with auto teach programming touch screen. Built in microchip storing different job setting makes fast and easy changeover. This automatic labeling system is ideal for slim cylindrical container with diameter from 10mm-25mm such as ampoule.

#### **Key Features:**

- Labeling speed up to 250 CPM
- Touch Screen Control System with Job Memory
- Simple Straight Forward Operator controls
- Full-set protecting device keep operation steady and reliable
- On-Screen trouble shooting & Help Menu
- Stainless Frame
- Open Frame design, easy to adjust and change the label
- Variable Speed with stepless motor
- Label Count Down (for precise run of set number of labels) to Auto Shut Off
- Stamping Coding Device attached

#### **Specifications:**

Labeling Speed: \_\_\_\_ 100-250 bottles/minutes (according to the specification, shape of bottle and length of label)
Bottles size: \_\_\_\_ ø10-25 mm, height (can be customized based on the requirements)
Dimensions: \_\_\_\_ 1600mm x 600mm x 1250mm (Length x Width x Height)