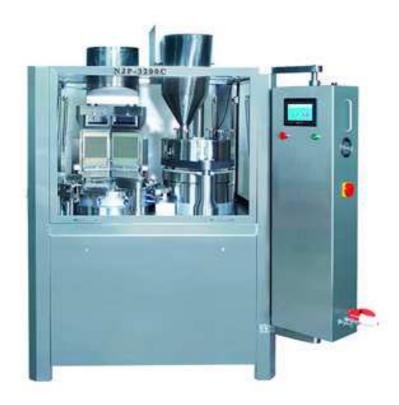

## NJP-3200 Automatic Capsule Filling Machine

NJP-3200 automatic filing machine is newly designed and developed independently by our company, on the basis of original technology and advantages of similar products all over the world. It is characterized by large output, accurate filling volume, good adaptability to medicine and empty capsules, stable operation and high automation. Therefore, it is an equipment for mass production.