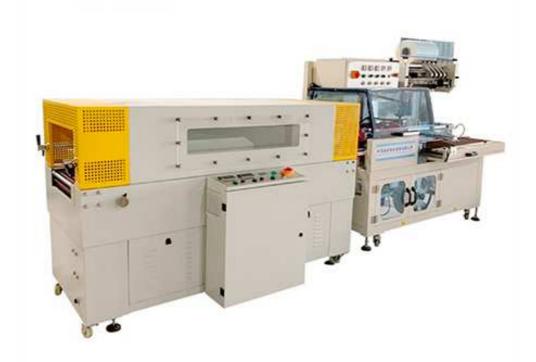

## Shrink Tunnel Machine L Bar Sealing Machine LS-4535+ST Series

Shrink Tunnel Machine L Bar Sealing Machine are available in both automatic and semi-automatic formats. L-Sealers are perfect low volume shrink packaging solution able to seal up to 30 packages a minute.

## **Specifications**

| Model                 | LS-4535+ST Series                                |
|-----------------------|--------------------------------------------------|
| Packing Size          | LxWxH (3.94"-17.7")x(2.36"-13.78")x(0.08"x4.72") |
| End Seal Bar L        | 565x460mm                                        |
| Machine Size          | LxWxH 70.7"x38.8"x61.8"                          |
| Maximum machine speed | 0-30 meter/min                                   |
| Max film width        | 21"                                              |