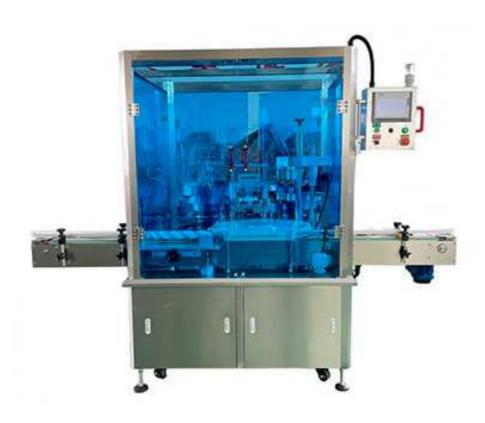

## High Speed Rotary Type Bottle Capping Machine with Twin Heads MTCP-2100

## **Application**

- MTCP-2100 automatic bottle screw capping machine is our new designed product recently.
- Automatic capping machine adopts rotary plate to positioning the bottle and capping.
- The type machine is widely used in packaging cosmetic, chemical, foods, pharmaceutical, pesticides industry and so on.
- The bottle capping machine adopts Frequency controlled drive, and transportation exit is adjustable, so it could meet different packaging machinery pipeline request.
- It uses PLC programmable control. Structure compact, just used similar size of bottles and caps.

## **Features**

- Adopt two cap load station and capping station, speed is higher.
- Automatic Feeding with Feeding Plate or Vibration bowl and Feeding Track
- Automatic Capping for all kinds of caps, such as lug/twits off caps, plastic screw caps and so on
- We can also design machine according to customer's special requirements.