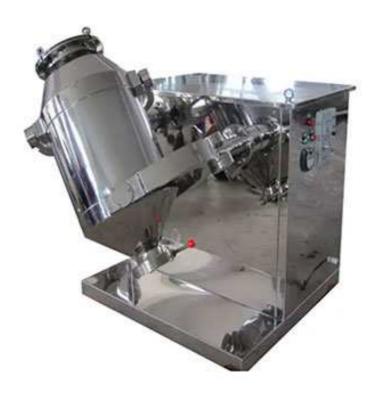

## Pharmaceutical Food Three Dimensional Blender Mixing Machine SYH-100

Main Application SYH series 3D dry Powder Mixer blender is a novel material Stand Mixer extensively used in pharmaceutical, chemical, metallurgical, food, light and agricultural industries. This Mixing Machine can carry out highly even mixing of powders or granules, so that the mixed materials can reach their best effectiveness. Can work with vacuum conveyor for automatic and dust-free feeding.

## **Technical Parameters:**

• Model: SYH-100

· Material Processed: Chemicals, Food, Medicine

• Max. Loading Volume (L): 60 L

• Weight (KG): 500 KG

Dimension(L\*W\*H): 1200\*1700\*1500mm