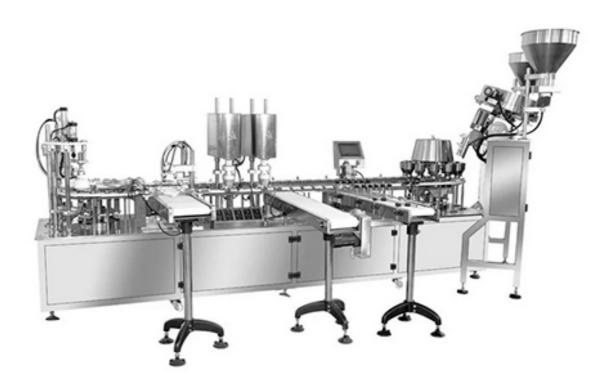

## CapperPacks Automatic Bottle Filling Capping Machine

The CapperPacks Automatic Bottle Filling Capping Machine is suitable for candy and other granule filling and packaging. It features the dual-station index vibrating filling system and user friendly control system with PLC and touch screen interface.

We also offer optional equipments to help our customers build their complete automatic filling packaging production line, including functions like automatic bottle feeding, automatic bottle unscrambling, counting/weighing automatic filling, automatic aluminum foil sealing, automatic vibrating cap feeding and capping, labeling, etc.