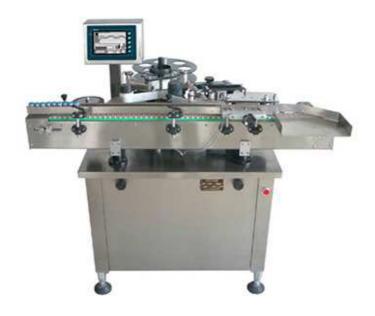

## **DLTB-C** Automatic Labeling Machine

DLTB-C is economical, self contained, easy to operate, equipped with auto teach programming touch screen. Built in microchip storing different job setting makes fast and easy changeover. This automatic labeling system is ideal for small container with diameter from 12 mm - 45 mm, such as vial or eye drop bottle.

## **Features**

- Labeling speed up to 250 bottles/min
- Touch screen control system with job memory
- Simple straight forward operator controls
- Full-set protecting device keep operation steady and reliable
- On-screen Trouble Shooting & Help Menu
- Stainless steel frame
- Open frame design, easy to adjust and change the label
- Variable speed with step motor
- Label count down (for precise run of set number of labels) to auto shut off
- Stamping coding device attached

## **Technical Parameters**

| Labeling speed    | 100-250 bottles/min (according to the specification, shape of bottle and length of label) |
|-------------------|-------------------------------------------------------------------------------------------|
| Bottles size      | Ф12 - 45 mm, height (can be customized based on the requirements)                         |
| Power             | 280W                                                                                      |
| Power supply      | AC,220V/50HZ 1 phase or customized                                                        |
| Working direction | Left → Right (or Right → Left)                                                            |
| Net weight        | 160 kg                                                                                    |
| Overall size      | 1200x650x1200 mm ( Length x Width x Height )                                              |