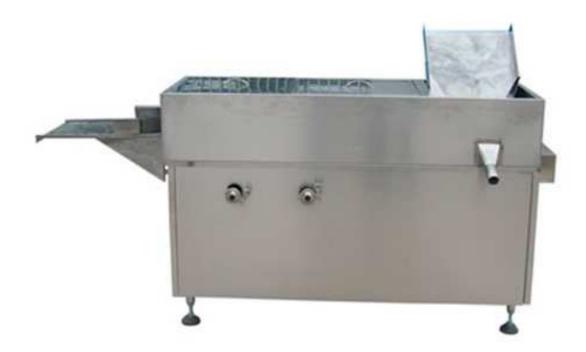

## KXP Linear Type Bottle Cleaning Machine

This machine is the cleaning equipment in the oral liquid production line, which Is mainly applied in the cleaning of straight tube bottle with 5 to 20 ml EPOL, Aluminum plastic combined lid (or safety lid). This machine transports the bottle by screw, and the bottles are double cleaned Inside and outside with pressed recycled water, ionized water (or other washing Solution). Then blew off the left water with purified compressed air.