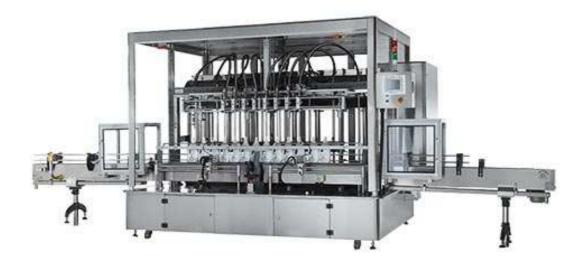

## Rotary Lobe Pump (PD Pump) Filling Machine R-series

R serials are rotary lobe pump filling machines with SUS304 stainless steel construction. It is an efficient device to fill from water-thin to medium viscosity, as well as foaming products found in the food and chemical fields.

## Features:

- Application detergent, shampoo, soap liquid, juice, edible oil.
- Filling range from 500ml to 5000ml.
- PLC controlled with touch screen panel, easy access to all settings.
- Quick and easy product changeover time.
- Drip tray protects bottles from nozzle product dripping.
- 50 products can be stored in memory for recall.
- Capacity: ~ 50 BPM.