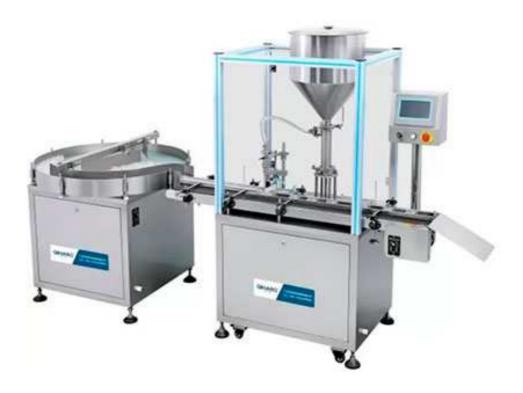

## Automatic Cosmetic Filling Machine for Liquid Paste

Qihang according to wishes designed to meet both the technical requirements and investment plan to match the best solution. And relying on their own understanding of the technology industry and the cosmetics industry professional self-control team, committed to the professional digital solutions to provide the best quality customer service.

## 主要技术参数 TECHNICAL PARAMETER

| - 充填范围(ml)<br>Filling volume (ml) | 生产能力(勘/时)<br>Productivity (b/h) | 灌装速度<br>Filling speed | 准装铸度<br>Filling precision | 气弹压力<br>Air supply |
|-----------------------------------|---------------------------------|-----------------------|---------------------------|--------------------|
| 10-50                             | 1500-3500                       | 可调Adjustable          | ≤±1%                      | 0.4-0.8MPa         |
| 80-300                            | 1500-3000                       | 可调Adjustable          | ≤±1%                      | 0.4-0.8MPa         |
| 100-500                           | 1500-2500                       | 可调Adjustable          | ≤±1%                      | 0.4-0.8MPa         |
| 300-1000                          | 1500-2500                       | 可调Adjustable          | ≤±1%                      | 0.4-0.8MPa         |
| 1000-5000                         | 1000-2000                       | 可调Adjustable          | ≤±1%                      | 0.4-0.8MPa         |