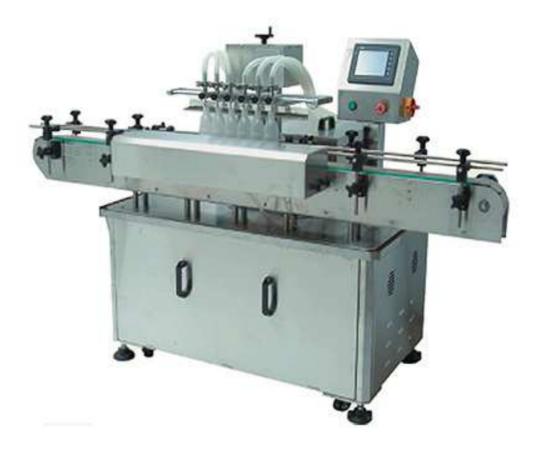

## GOLDEN LIN

Automatic Filling Machine GF-600

GF-600 is the in-line filler with fully automatic functions, comprising of 6 pieces of gear pump and can make a 0.9 liter output per second. In addition, GF-600 can be equipped with more gear module to meet higher demands of filling, if necessary. To make easy set-up and operation, GF-600 is controlled by human machine interface; what is more, GF-600 can replace piston or peristaltic module for the flexibility of filling demands.

## **Specifications:**

| Suits for liquid :      | watersemiviscous                |  |
|-------------------------|---------------------------------|--|
| Filling volume:         | 50-4000 ml                      |  |
| Capacity max :          | 60 bottles/min                  |  |
| Accuracy :              | +/- 1%                          |  |
| Viscosity range under : | 15,000 cps                      |  |
|                         | Driven gear pump or piston pump |  |
| Machine size :          | (L)2200(W)1300(H)1450mm         |  |
| Weights :               | 500 kgs                         |  |
| Power required :        | 100/110VAC or 200V~240V         |  |