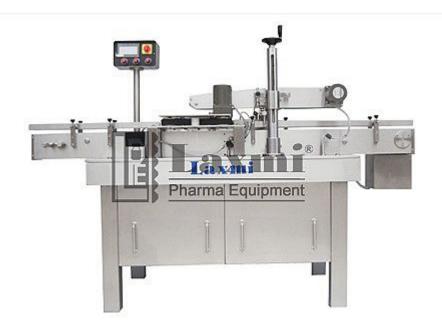

## AUTOMATIC FLAT BOTTLE STICKER LABELING MACHINE LBL 100FB

Laxmi Pharma Equipment offers Automatic High Speed Front & Back Sticker Labeling Machine Model: LBL 100FB, It is Automatic, user friendly, Vertical Linear Sticker Labeling machine suitable for applying frond and back labels on Flat / Oval / Square shape containers which are previously filled. Product alignment system synchronized with top holding belt mechanism, with necessary changes in respect to product samples. As the machine is servo motor operated, a customer has an added advantage to run the machine with a minimum required output to maximum of 100 Labels per minute but depending upon the Label Size and Quality.

The most elegantly designed versatile linear labeling machine to meet the needs of major users of modern packing lines, requiring high efficiency with speed, accuracy and durability. All the adjustments are completely user friendly and requires minimal tools

## Silent Feature:

- Synchronized speed of Label Dispensing, Conveyor and Pressing Device
- Self protected against any voltage fluctuations.
- PLC based system with touch screen HMI.
- Suitable for On-Line Ink Jet and Contact Coding System
- Online rejection system (if required)
- Suitable for Partial, Full Wrap Around and Overlap Labeling
- High Production Speed up to 200 containers/min
- Easy to change label application height
- Conveyor & servo speed synchronized and controlled from HMI.
- In built Speed Indicator & Counter
- User Friendly Label Placing Adjustments
- There is no requirement of Oil or Grease for maintenance