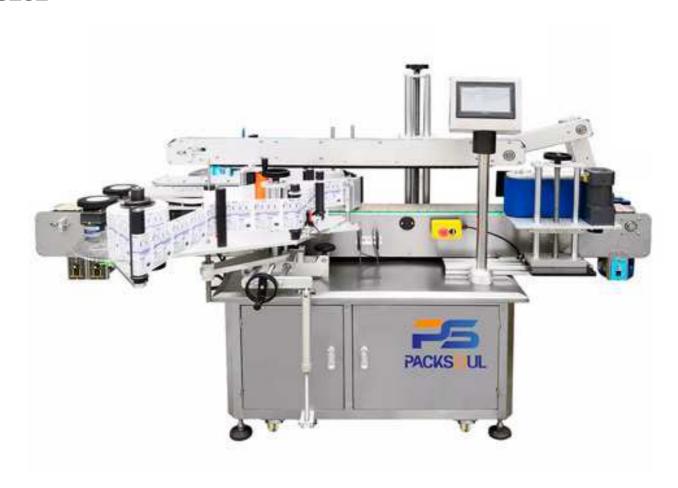

## Double-Sides Self-Adhesive Sticker Labeling Machine PSV-S202

PSV-S202 double sides automatic sticker labeling machine can be widely used in water bottle, beverage bottle, cosmetic bottle, daily chemical industry, motor oil bottle, plastic yogurt or food cups etc. It can meet the labeling requirement of different shape of various products.

PACKSOUL Automatic sticker labeling system consists of main structure, product transmission belt with guide adjustment, label dispensing unit, label pressing system, motor, sensor, mains on/off, emergency switch, PLC & HMI.

## Features:

- Suitable to apply accurate labels on double sides (Front & Back) of round/oval/square/ rectangle containers made of PET, HDPE, Glass etc..
- Labeling with high positioning accuracy, stability, labeling smooth, no wrinkle, no bubble.
- Widely used and multi-function with high flexibility.
- Equipment mainly stainless steel and high alloy material, the overall structure of a solid, beautiful.