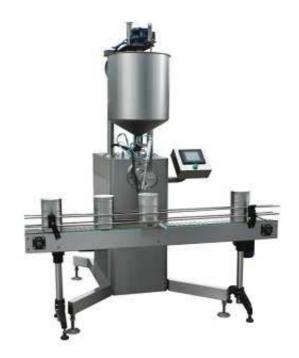

## **GGJ45 Sauce Filling Machine**

This single head sauce filling machine is suitable for sauce filling which can dia is 153mm. It adopts Fuji servo motor and servo motor controller to control filling valve route. User could change the filling volume between 400g and 4500g via touch screen continuously. High filling precision, error control within  $\pm 4\%$ .

This machine could fill the second time to the can, and enlarge the filling volume to 9000g. The machine is equipped with the agitation system and automation system, like three-point level control system, stirring system "No can, no filling system" and so on. The operation is simple and no need change can moulds when change can size.

| 灌头数   | 1                               |
|-------|---------------------------------|
| 适用罐型  | 可调(无罐型件) Adjustable             |
| 灌装量   | 400-4500g(随意可调Freely adjustable |
| 二次灌装量 | 9000g                           |
| 生产能力  | 18~25罐/分 cans/min               |
| 电机功率  | 1.87kw                          |
| 整机重量  | 600kg                           |
| 外形尺寸  | 2000 × 1300 × 2200mm            |