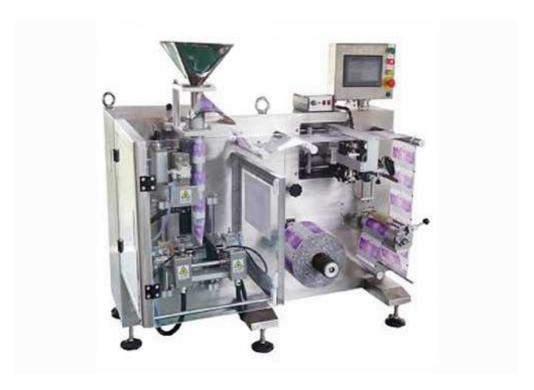

## BP240 Multi-use Vertical Bag Packing Machine

#### Features:

One machine for 5 bag shape, easy change No tool change bag former for various bag width Easily change pouch length on touch screen Servo motor driven for high speed working PLC Control, Easy Touch Screen Operation

### **Technical Dates:**

| Model             | BP240                                                     |
|-------------------|-----------------------------------------------------------|
| Bag Shape         | stick pack, pillow bag, triangle bag, 3 &side seal sachet |
| Bag Size          | W40-110mm H55-150mm                                       |
| Capacity          | ≤70ppm                                                    |
| Fill Range        | Max 100ml                                                 |
| Air Source        | 0.6Mpa, 200L/min                                          |
| Voltage           | 3 Phase, 380V, 3.5KW                                      |
| Overall Dimension | 1200X910X1235mm                                           |
| Net Weight        | 350KG                                                     |