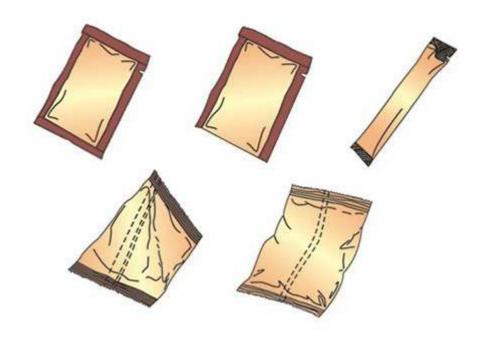

# Bag Samples:

### **Applications:**

Vertical bag packing machine with capacity 10-70bags/minute, Bag shape: stick pack, pillow bag, triangle bag, 3 &side seal sachet etc. Easy change bag shape & size, applicable for various bag size, shape and weight bag package