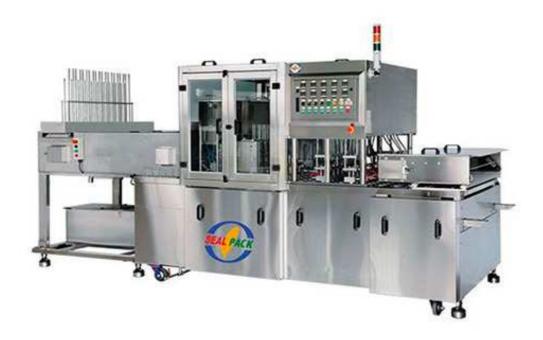

## Automatic Filling & Sealing Machine SP-1210A

## **FEATURES**

- Constructed Of Stainless Steel To Meet Sanitation Standard With Anodized Aluminum Alloy Molds.
- Individual Temperature Control For Each Mold Ensures The Sealing Quality.
- Controlled By PLC.
- Variable Speed Adjustment Via Speed Controller Arrange With Inverter.
- Custom-Made Filling System to Meet Different Purpose.
- CE Certificated.

## **SPECIFICATION**

| Туре    | Lane | Capacity       | Pneumatic Parts | Power Supply | Machine Size      |
|---------|------|----------------|-----------------|--------------|-------------------|
| In-Line | 10   | 12000 Pcs/Hour | ISO Applied     | Custom-Made  | 3000x1500x1800 mm |