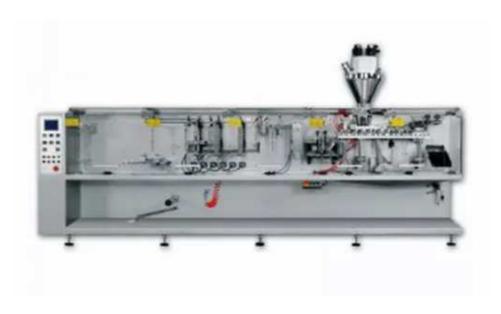

### Horizontal Form Fill Seal Machine HD-180II

#### **Features**

- High-speed automatic splicer.
- Electronic cam servo package tractor.
- High reliable PLC control.
- With touch screen to display machine state, operation instruction, the state of breakdown.
- Keyence photoelectric color detector.
- Trio Motion Controllers.
- Camozz pneumatic control components.
- SMC Cylinder.
- Electronic cam servo device for small vehicles.
- Automatic control for material position.
- With safety switch and guard design.
- Connected parts with product made by stainless steel.
- Various of feeding system. (Servo Spiral, Measuring cup, Plunger pump, Gravity Feeder, Hibar Pump, Combination Weigher)

## Specification

| Model               | HD-180 II                                        |
|---------------------|--------------------------------------------------|
| eeding Station      | 1                                                |
| Pouch Format        | Twin-Link Flat                                   |
| Packing Style       | 3-side seal/4-side seal                          |
| Pouch Material      | Any Laminated Heat Sealable, ex.PET/CPP, PET/OPP |
| vlax. Film Diameter | Max. 500 mm                                      |
| Pouch Size          | 45*70mm ~ 45*120mm                               |
| Pouch Capacity      | 9 ml                                             |
| Operating Speed     | 280ppm                                           |
| Power Supply        | 380V 3 Phase 50Hz                                |
| Veight              | Approx. 1600KG                                   |
| Machine Size        | 4700*970*1535 mm                                 |