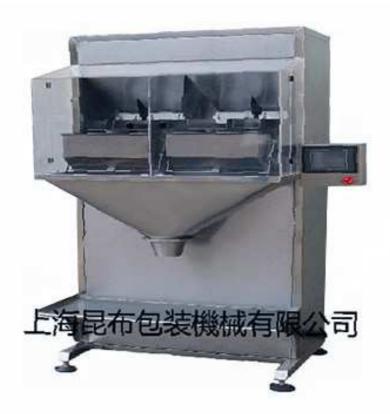

## KC-2II Linear Weigher

## Characteristic:

- 1) Double hopper weight alone: separated from bags, with high working speed.
- 2) Feeder is adjustable with the proportion of materials to achieve high accuracy and high speed
- 3) Weight cell alone: steadily working, high sensitivity, instead of metering control system.
- 4) Present packing times can be saved, easily tracking the certified rate of products.
- 5) Touch screen in English with easy to operate
- 6) Calibration matched poise is used to delete the moving weight
- 7) Weighing hopper is covered by glass, less pollution to workshop.

8) Perfect-structured machine, easy to clear the remnant. And hanging weigher canbe disassembled for clearing.

## Technology:

| Filling way       | Electrical weighing and feedback |
|-------------------|----------------------------------|
| Filling weight    | 200-5000g                        |
| Filling accuracy  | ≤±2-5g                           |
| Filling speed     | 8-15bags/min                     |
| Power supply      | Single phase 220V 50Hz/60Hz      |
| Hopper size       | 110L                             |
| Total power       | 0.7kw                            |
| Machine dimension | 875×860×2010mm                   |