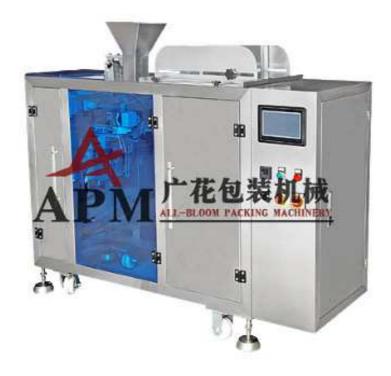

# Premade Bag Basic Packing Machine GH-200P



### Feature:

## Option parts:

- 1. Multi-heads combination weigher
- 2. Multi-heads linear weigher
- 3. Volumetric cups device
- 4. Auger measuring and filling device
- 5. Liquid filing pump
- 6. Counting number vibration feeder

# Pouch style:

Stand-up pouch, hand bag, zipper bag, 4 side sealing bag, 3 side sealing, paper bag, M pouch and other laminated pouch

### Parameter:

| Model           | GH-200P               |
|-----------------|-----------------------|
| Bag size        | L:70-240mm,W:80-300mm |
| Capacity        | 2560 bags/min         |
| Pouch style     | Various premade bag   |
| Air Consumption | 0.8Mpa,0.4m3/min      |
| Power supply    | 380V50HZ ,3.8KW       |
| Dimension       | L1550*W530*H1330mm    |
| Weight          | 250kg                 |