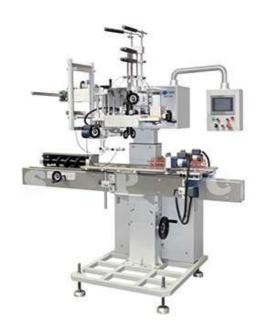

## SPC-200 Label Sleeving Machine

## Features of SPC-200 Label Sleeving Machine

The frame of the SPC-200 is covered by carbon steel and the technical structure is also improved and optimized. This model adopts the equivalent electric appliance configuration with the standard equipment. Excellent quality and reasonable price makes SPC-200 to be customer's first choice which production speed is 12000BPH.

## **Electrical Configuration**

The SPC-200 adopts the equivalent PLC, positioning module, servo motor and converter with the standard equipment. The operation of the touch screen is also humanized.

| SPC-200                         | Technical Parameters       |
|---------------------------------|----------------------------|
| Input Power                     | 1.5KW                      |
| nput Voltage                    | ∮3,380/220VAC              |
| Production Efficiengcy          | 100-200(Bottle/min)        |
| Diameter of Bottle              | Ф28mm -Ф125mm              |
| Length of Label                 | 30mm-250mm                 |
| Thickness of Label              | 0.03mm ~ 0.13mm            |
| Internal Diameter of Paper Tube | 5" -10"                    |
| Dimension of Equipment          | L2500mm x W900mm x H2100mm |