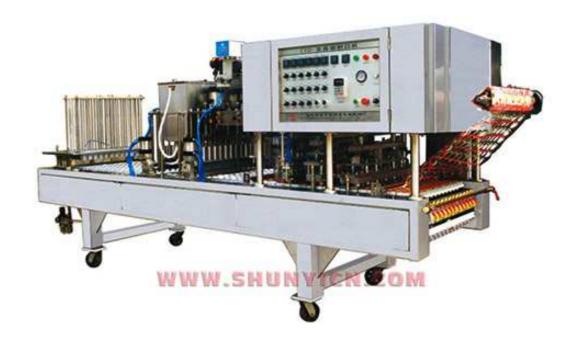

## CFD-24 Auto Filling and Sealing Machine

- 1. The machine is suitable for the filling and sealing of jelly, pudding, drink, juice, milk, bean products, rice wine, rice wine drink, jam, Guiling jelly, pickles, thick broad-bean sauce, etc.
- 2. This machine can fill and seal multi-cups at one time, high effectively, accuracy, quickly.
- 3. This machine adopts photoelectric tracking system to check and adjust the sealing film by checking the film mark.
- 4. Pneumatic and electric combing in this machine to make productivity stability, quality reliable and high effectively, save energy, it is the pioneer machine in the fields.
- 5. This machine's all components adopt international famous brand and the machine can adopt PLC system according to your requirements.
- 6. This machine can be made according to your requirements and your sample cup.

## **Technical parameters:**

| 机型Model<br>参数Parameter        | CFD-10              | CFD-12      | CFD-16      | CFD-24      |
|-------------------------------|---------------------|-------------|-------------|-------------|
| 包装速度(杯/小时)<br>speed(cup/h)    | 9000-12000          | 11000-14800 | 14800-19800 | 22000-28800 |
| 充填容量(ml)<br>filling volume    | 300                 | 300         | 300         | 70          |
| 使用电源<br>power used            | 380v/50Hz           |             |             |             |
| 调速方式<br>Speed adjustment mode | 无极调速 Stepless Speed |             |             |             |