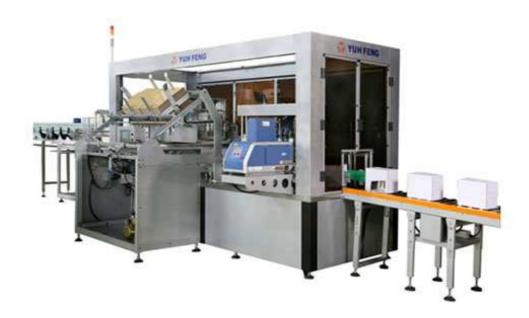

## **Method of operation:**

Containers enter the machine via top chain conveyors and initially divided into several lanes by lane divider. Once pre-defined quantity of containers is in position, they will be loaded automatically via synchronized mechanical loading system into cartons or trays underneath. Cartons or trays with loaded containers will be further sealed via multi-staged sealing stations. Hot melt glue is applied to the carton flaps during this sealing process. Fully sealed carton boxes and trays will then transferred to end of line via roller conveyors.