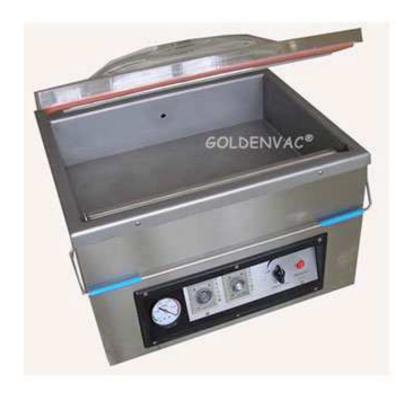

## Vacuum Packaging Machine DZ-320

The DZ-320 vacuum packaging machine is SWEDEN DESIGN with a single seal unit designed for sealing contents in vacuum pouches. It is equipped with an electronic pressure sensor to assure steady control of vacuum and GAS packaging functions. Both functions can be user controlled.

- Machine Sizes \_\_ 510\*460\*350
- Chamber Width \_\_ 350 mm
- Chamber Depth \_\_\_ 460 mmChamber Height \_\_\_ 110 mm
- Weight \_\_\_ 52 kg
- Vacuum pump \_\_\_ 10 m3/hroutput Appr. \_\_\_ 3-8/min.
- Sealing double-seam
- Power \_\_\_ 230V 50Hz