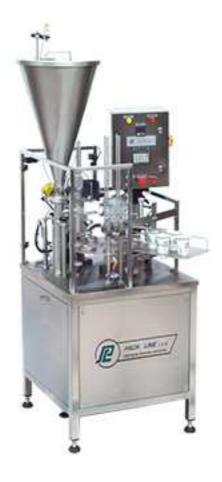

Fully Automatic Filling, Sealing & Capping Machine Model NB-070

A fully automatic filling and sealing machine with pre-formed lids or membrane cut directly from roll. Rotary platform is driven by analogue engine. This filling and sealing machine easily handles up to 20 oz. of volume and utilizes 7 to 9 station rotation platforms depending on cup configuration and capacity. Two filling operations may be preformed in the same cup before sealing.

## Machine includes:

- Cup Feeding and Ejection Assemblies
- Lids Feeding and Sealing Assemblies
- Filling Unit
- Rotary Platform
- PLC Control System

Output: 25-50 cups per minute Product: Powder / Granulated / Pieces / Paste / Liquid