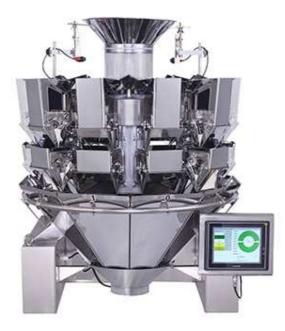

## JY-10HDST Multihead Weigher

## Main Features:

- 1) The most efficient and accurate weight calculation by computer.
- 2) Circle dump avoid materials drops together to avoid break and pile up
- 3) 10.1 inch touch screen with multiple languages.
- 4) Adjustable backlight control for vision protection
- 5) Compatible with single packaging machine for automatic weighing.
- 6) Instant hopper vibration index for better control.
- 7) 50 preset programs for multiple tasks.
- 8) Individual setting linear vibration amplitude
- 9) Templated motor drive, convenient for dismantling
- 10) Double door open buckets to avoid products block in the buckets
- 11) With CE certificate.

| Use range               | Food: Snack, candy, sugar, beans, chips, pet food   |
|-------------------------|-----------------------------------------------------|
|                         | Non food: small screws, buttons, nails, toys        |
| Weight range:           | 8g-3000g/dump                                       |
| Max speed               | 60bags/min                                          |
| Weight accuracy         | ±1g                                                 |
| Buckets                 | 10pcs 2.5L weighing buckets                         |
| Operate language        | English, France, Spanish, Hungary, Germany, Finland |
| Drive                   | By step motor                                       |
| Power                   | 1500W                                               |
| voltage                 | 110V, 220V, 50/60HZ                                 |
| Net weight/gross weight | 280kg/360kg                                         |
| Machine size            | 100x100x120cm                                       |
| Packing size            | 108x108x124cm                                       |