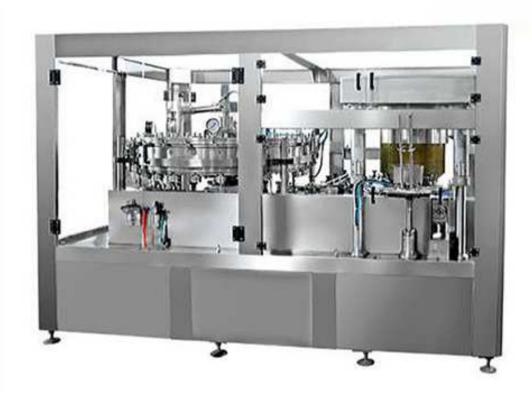

## Carbonated Easy Open Cans Filling-Capping 2 in 1 Machine

## **Product Description**

- 1. This equipment is used for filling carbonated beverage in cans, such as beer, cola, energy drinks and soda water.
- 2. This equipment can be used for different material of cans, such as plastic, iron, aluminum and so on, and the different size of cans is allowed. We can design the equipment according to your requirements
- 3. It is applicable for equal pressure filler and capper of carbonated drinks in beer and drink industry.
- 4. It is a pop canned beer in the digestion and absorption of advanced foreign and domestic sealing machine on the basis of independent development of the can filling, sealing unit.
- 5. Filling and sealing is the overall designed, power system by filling sealing system to Ensure that both the absolute synchronization and coordination.
- 6. It adopts the advanced machine, electrical equipment, and Pneumatic control technology.
- 7. It has the characteristics of filling reposefully, high speed, liquid level control, capping reliably, frequency conversion timing, less material loss.
- 8. It can equip long-distance control system according to the Customers request.
- 9. It is the preferred equipment for the medium beer and beverage plant.