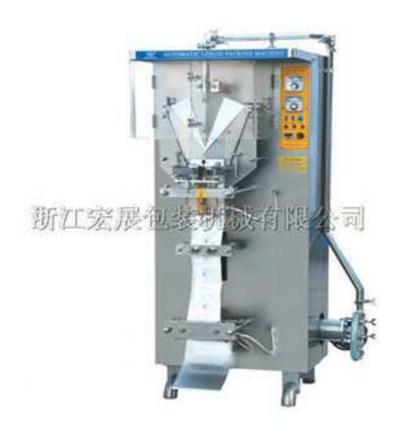

## Automatic Liquid Packaging Machine HP1000L-I / HP1000L-II

This machine is widely used to pack liquid of low and high viscosity such as pure water, milk Juice, beverages, soy sauce, vinegar and wine. It can automatically sterilize the film with violet ray, form the bag, print the code precisely, fill the product and seal cut at one time. Model HP1000L-I and HP1000-II used single lay PE film and co extrusion film and the HP1000L-111, HP1000L-B used printed laminated film such as PET/PE, OPP/PE, to present more attractive packing.