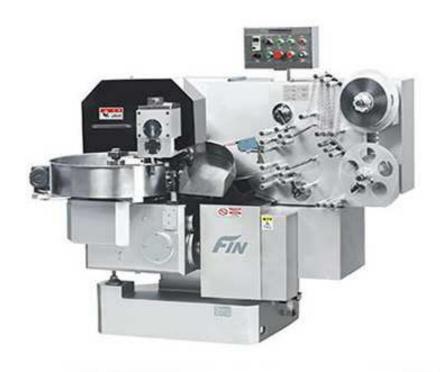

## High Speed Single Twist Packing Machine (F-D800)

## **Main Feature**

- 1. One or two layers wrapping film available.
- 2. Speed Adjustment by frequency converter.
- 3. Servo motors control, PLC control available according to client's requirement.
- 4. No product, no paper.
- 5. Automatic photocell tracking, 100% packing rate, no empty package.
- 6. High speed packing, stable working performance, and long service life.

A quick change of product dimensions is possible by exchange of the wrapping units.

## **Technical parameters:**

| Model             | F-D800                                                            |
|-------------------|-------------------------------------------------------------------|
| Packing Type      | Single Twist                                                      |
| Packing Speed     | 50-420pcs/min                                                     |
| Packing Product   | Hard Candy, Chocolate.                                            |
| Product Dimension | Length:12-34mm, Width:10-28mm, Height: 6-20mm (can be customized) |
| Voltage           | 380V/220V,50/60hz,three or one phase available                    |
| Power             | 2.5kw                                                             |
| Weight            | 1280kg                                                            |
| Outside Dimension | 1950*1090*1475mm                                                  |