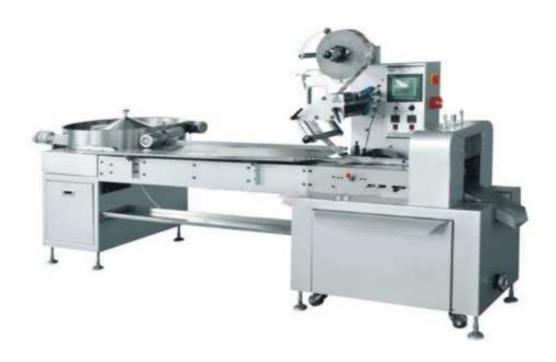

## SP-898 Automatic High Speed Candy Packing Machine

The material with uniform specifications can be sent to the bag-making machine through the automatic sorting tray for sealing and cutting, and the finished product output is completed automatically.

## **Application scope:**

It is suitable for high-speed pillow-type packaging of fixed shape blocks such as hard candy, toffee, taffy, crisp, marshmallow, soft candy, peanut nougat, sesame chip, chocolate, and the like.