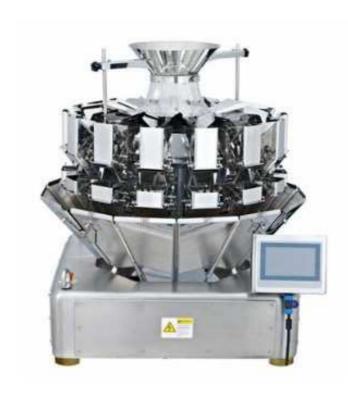

# (JW-AS14-1-2) 14 Heads Mini Weigher (Super high precision) 0.3L

It is suitable for weighing small weight granules such as seeds, tea, coffee beans etc.

#### **Mechanical Character:**

- 1. 0.3L hopper, low vibrating design, good performance;
- 2. New double parallel linear vibrator contributes to smaller vibration, side-driven actuator makes the reading more accurate and the weighing accuracy higher;
- 3. Use weighing type for material detection to make accurate control of feeding time & material thickness and ensure weighing accuracy;
- 4. V feeder pan especially designed for small target weight to ensure even feeding and weighing accuracy;
- 5. Integral machine frame with middle standing enhances the strength of the machine, making the time for stabilizing hoppers much shorter;
- 6. Arc-shaped machine body with large R treatment improves the stability and appearance.

### **Technical Specification:**

| Model                 | JW-A10                                           | JW-A14                   |
|-----------------------|--------------------------------------------------|--------------------------|
| Identify Code         | AS10-1-2                                         | AS14-1-2                 |
| Weighing Range        | 5-60g                                            | 5-60g                    |
| Accuracy              | X(0.5)                                           | X(0.5)                   |
| Max Speed             | 60P/M                                            | 120P/M                   |
| Hopper Volume         | 0.3L                                             |                          |
| Control Panel         | 7"Touch Screen                                   |                          |
| Options               | Dimple Plate/Timing Hopper/Printer/Reject Device |                          |
| Driving System        | Step Motor                                       |                          |
| Powder Requirement    | 220V/900W/ 50/60Hz /8A                           | 220V/1100W/ 50/60Hz /10A |
| Packing Dimension(mm) | 1190(L)*970(W)*950(H)                            | 1190(L)*970(W)*950(H)    |
| Gross Weight          | 180kg                                            | 220kg                    |