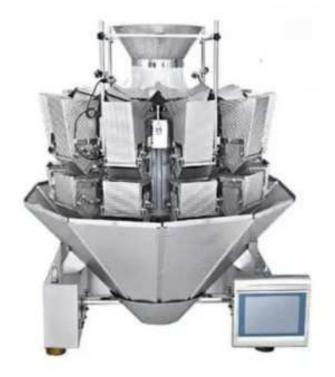

## **ZH Series Combination Multihead Weigher**

This is multihead combination weigher. Including centre panel feeder, linear feeder, receive hoppers, weighing hoppers, discharge hopper etc.

It is suitable for high speed weighing of granule, slice, roll or irregular shape products such as candy, seed, jelly, fries, coffee bean, peanut, puffy food, biscuit, chocolate, nut, yogurt, pet food & frozen foods, etc. It is also suitable for weighing small metal and plastic parts;