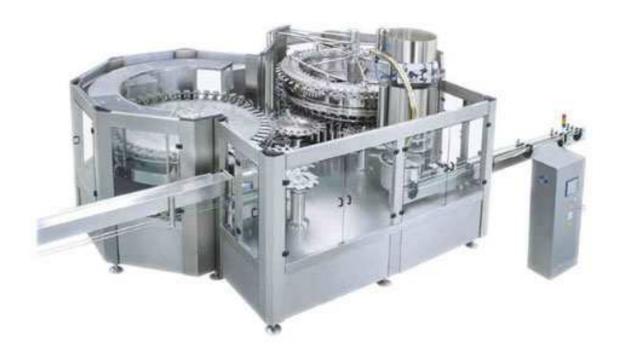

## Carbonated Soft Drink Filling Machine DCGF50-50-12

DCGF50-50-12 washing, filling capping 3in1 machine is mainly used in the Equal pressure filling operations. The three functions of bottle rinsing, filling and capping are composed in one body of the machine. The whole process is automatic. The machine is used in filling carbonated beverage in bottles made of polyester and plastics. The handle of the machine can be freely and conveniently turned to adjust the machine to fill various types of bottles. Therefore the output and benefit of the machine is higher than the machines of the same specifications. The advanced Mitsubishi programmed controller (PLC) is adopted to control the machine to run automatically while a transducer is used in the bottle-entering chains to adjust speeds and coordinated with the transducer of the main machine to make the operations of moving bottle forward steadily and reliably. It is convenient to operate with higher automation because every part of the machine is inspected to run with photo electricity, it is the best choice for the beverage plant.