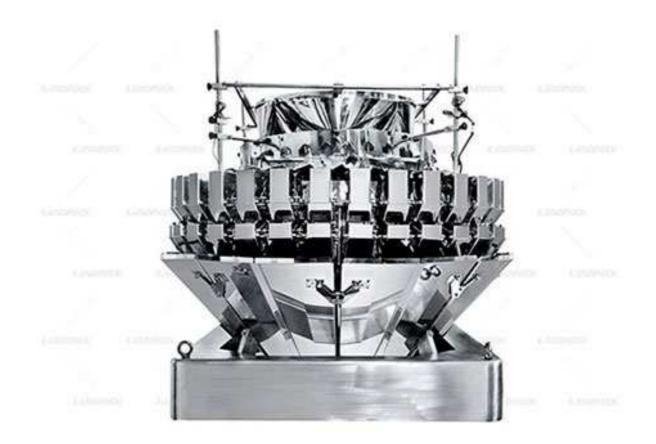

# 32 Heads Mixed of four products weigher 0.5L LD-A32

#### **Description:**

- 1. Can use for 2 in 1, 3 in 1 and 4 in 1 mixing products.
- 2. More hopper to combination, higher accuracy
- 3. The weight of the mixing can be automatically compensated by the last products.
- 4. High accuracy and tailored load cell.
- 5. Intelligent alarm diagnosis.
- 6. High speed stagger dump function.
- 7. New Modular and CAN bus technology, more efficient and stable.
- 8. Modbus Industry communication protocol.

## Parameter:

| Model                   | LD-A32                     |
|-------------------------|----------------------------|
| Identify Code           | A32-2-1                    |
| Weighing Range          | 5-240g                     |
| Accuracy                | x(0.5)                     |
| Max speed               | Mixing Product: 60P/M      |
| Hopper Volume           | 0.5L                       |
| Control Panel           | 10.4" Touch Screen         |
| Options                 | Dimple Plate/Timing Hopper |
| Driving System          | Step Motor                 |
| Power Requirement       | 220V/2500W/50Hz//60Hz/15A  |
| Packing Dimensions (mm) | 2100(L)*1480(W)*1130(H)    |
| Gross Weight            | 600kg                      |