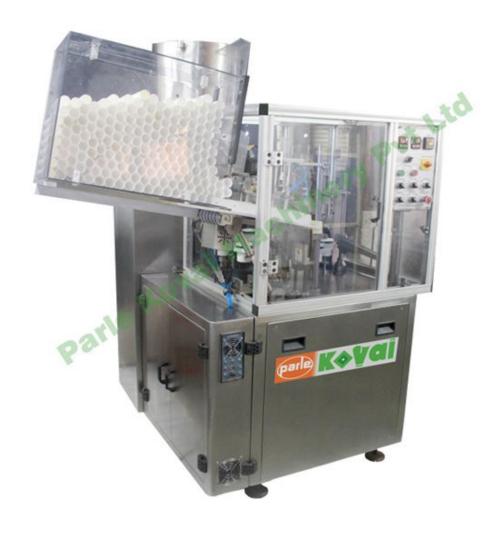

## Plastic Tube Filling & Sealing Machine PK 60 PL-A

PK 60 PL - A is very cost effective filler providing many features as standard. The design of the machine is ergonomic and easy to handle and maintain for operators. The filler is very flexible, and therefore suitable for different product segments. It provides production speed of 60 tubes per minute, depending on the tube size and type of product. The filling accuracy is excellent compared to competitor's tube fillers in this speed range. All pneumatic controls are easily accessible without stopping the machine.