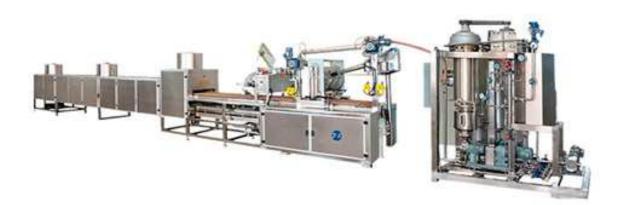

Structure: Consisting with automatic weighing and dissolving system, micro-film cooker or a micro-film rotary cooker, a deposition machine with a cooling tunnel, and sticker insertion system.