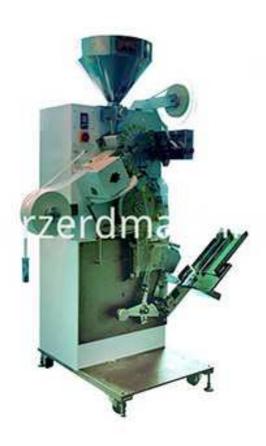

## High Speed Tea Bag Packing Machine

The high-speed automatic Tea Bag Packing Machine is a mechatronics packaging machine, suitable for pharmaceutical, health care, food and other industries. It can pack 20 mesh to 100 mesh or bulk non-sticky granular materials into the bag, such as black tea, green tea, Chinese herbal medicine, etc. Realize the functions of quantitative cutting, cotton thread and self-adhesive label, bag sealing, automatic counting, etc. This Tea Bag Packaging Machine has no enveloping function, but improved counting, tea bag grouping into carton device. These packaged small tea bags are packed into boxes with the specified quantity by Carton Box Packer.

## Features:

- ♦ This automatic tea packing machine will pack naked tea bag with string/tag in one machines. No envelop functions
- ♦ Output grouped tea bag into paper box.
- ♦ The electrical part famous brand, such as Omron.

<u>APPLICATION:</u> Automatic tea packing machine is suitable for tea. Such as bulk tea, herbal tea, health tea, flower tea and other inner and outer bags are disposable packaging. This machine can also be customized as coffee Packing Machine and Sugar Packing Machine, etc.