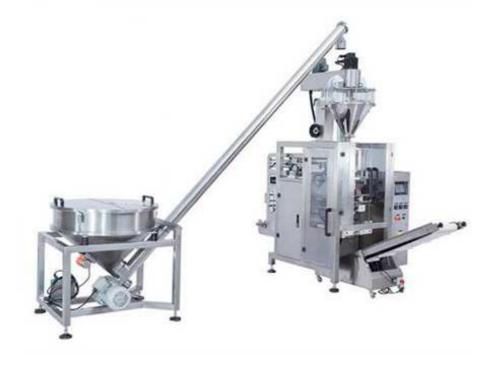

## Air Pouch Chili Powder Packing Machine XH-420

The system will finish all the process automatically: feeding and delivering, weighing by multihead weigher with high accuracy, install with date printer for date printing. It has the advantages of high accurate weighting, Control by PLC computer, adopt man-machine interface, big display touch screen, which is easy to operate and understand. Adopt pneumatic structure, which is easy to maintain.

The wheat flour chili powder packing machine is widely used in food factory, chemical factory, suitable for packing all kinds of powder product, such as, rice flour, coffee powder, sulfur powder, milk powder, seasoning powder.

## **Technique Performance**

| Model              | XH-420                            |
|--------------------|-----------------------------------|
| Packing Speed      | 5-60 bags/min                     |
| Filling Range      | ≤2500g/ bag                       |
| Packing roll width | L:300mm W: 100-200mm              |
| Film size          | Max width 420mm                   |
| Sealing method     | Cutting and sealing by ultrasonic |
| Power              | ЗКѠ                               |
| Total power        | 220V/50HZ                         |
| Packing material   | OPP/CPP OPP/CE PET/PE NILO/PE PE  |
| Net weight         | 500kg                             |
| Overall dimensions | (L)1380*(W)1110 *(H)1530mm        |