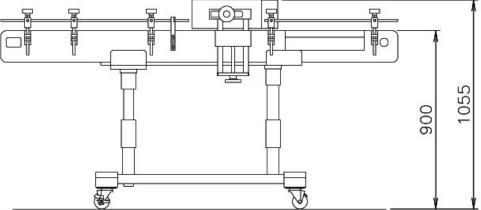

## Technical data

| Model                        | CJL-2000A                  | CJL-2000B |
|------------------------------|----------------------------|-----------|
| Machine Dimensions (LxWxH)   | 2005x985x1055 (mm)         |           |
| Labeling speed               | 10-250 Label/min           |           |
| Label Length                 | 10-320mm                   |           |
| Label Height                 | 20-135mm                   | 20-200mm  |
| Product Height               | 20-250mm                   |           |
| Product Thickness (Diameter) | 10-110mm                   |           |
| Label Reel (ID)/(OD)         | 76mm/360mm                 |           |
| Power Consumption            | 220V Single phase, 50/60HZ |           |
| Machine Weight               | 200KGS                     |           |