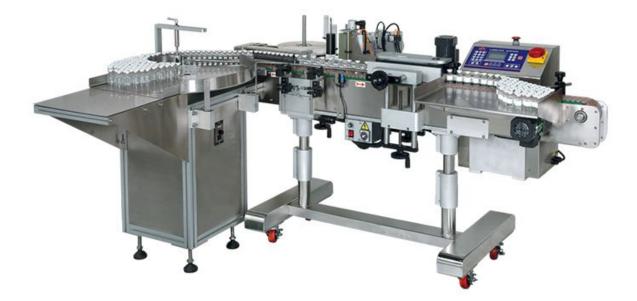

## Secondary Packaging (Labeling) CJL-2000A

The labeling equipment CJL-2000 series is suitable for self-adhesive labels for round bottle wrap around procedure.

The entire control system is computerized to adjust major devices automatically by detecting object container and label dimensions.

## Technical data

| Model                        | CJL-2000A                  | CJL-2000B |
|------------------------------|----------------------------|-----------|
| Machine Dimensions (LxWxH)   | 2005x985x1055 (mm)         |           |
| Labeling speed               | 10-250 Label/min           |           |
| Label Length                 | 10-320mm                   |           |
| Label Height                 | 20-135mm                   | 20-200mm  |
| Product Height               | 20-250mm                   |           |
| Product Thickness (Diameter) | 10-110mm                   |           |
| Label Reel (ID)/(OD)         | 76mm/360mm                 |           |
| Power Consumption            | 220V Single phase, 50/60HZ |           |
| Machine Weight               | 200KGS                     |           |