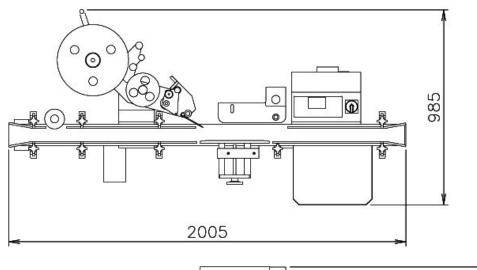

## Technical data

| Model                        | CJL-2000A                  | CJL-2000B |
|------------------------------|----------------------------|-----------|
| Machine Dimensions (LxWxH)   | 2005x985x1055 (mm)         |           |
| Labeling speed               | 10-250 Label/min           |           |
| Label Length                 | 10-320mm                   |           |
| Label Height                 | 20-135mm                   | 20-200mm  |
| Product Height               | 20-250mm                   |           |
| Product Thickness (Diameter) | 10-110mm                   |           |
| Label Reel (ID)/(OD)         | 76mm/360mm                 |           |
| Power Consumption            | 220V Single phase, 50/60HZ |           |
| Machine Weight               | 200KGS                     |           |