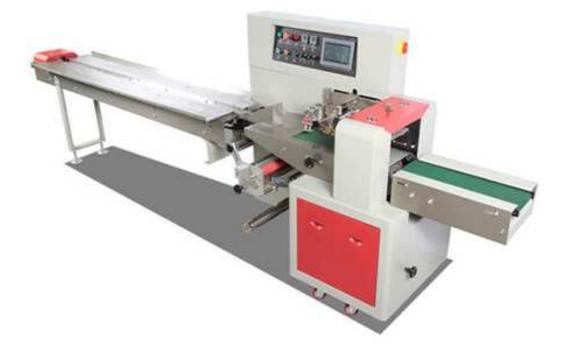

Automatic Bread Packing Machine for Bakery Manufacturer BS-350X

The advantage of the servo driven automatic bread packing machine

- 1) Three servo motor version, high speed output, stable operation, saving time and film.
- 2) Interface features easy and quick setting and operation.
- 3) Self failure diagnosis, clear failure display.
- 4) High sensitivity photoelectric eye color tracing, numerical input of