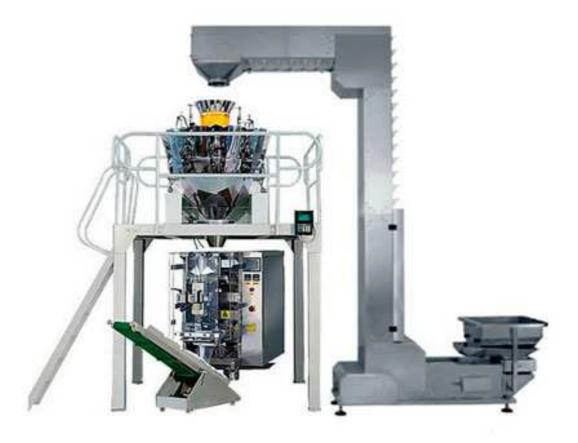

## Automatic Potato Chips Packing Machine 520

## Introduction

1. English screen display, operation is simple.

2. PLC computer system, function is more stable, adjustment any parameters not need stop machine.

- 3. It can stock ten dispose, simple to change variety.
- 4. Sever motor drawing film, position accurately.
- 5. Temperature independent control system, precision get to±1°C.
- 6. Horizontal, vertical temperature control, suitable for various of mix film, PE film packing material.
- 7. Packing type diversification, pillow sealing, standing type, punching etc.
- 8. Bag-making, sealing, packing, print date in one operation.
- 9. Work circumstance quiet, low noise.
- 10. Multihead weigher measuring, packing weight more precision, low cost.