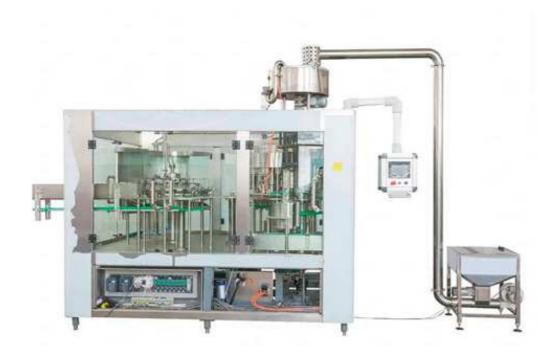

## Water Filling Bottling Machine CGF24-24-8

Our newly designed CGF serious monoblack water filling machine is designed for plastic bottle filling, it can suit for PET bottle size between 150ml to 2000ml, can customized to maximum of 3000ml. Genus design of capping design makes different screw cap change into one simple easy torch. On machine surface is only leaving 3 points of bearing support point which makes drainage so easy and without any dirt stain.

## **Technical parameters:**

| Model                    | CGF24-24-8         |
|--------------------------|--------------------|
| Capacity (B/H)           | 8000 BPH (500ml )  |
| Suitable Bottle Size     | 150- 2000ml        |
| Water Pressure           | 0.18-0.25Mpa       |
| Water Consumption (kg/h) | 1500               |
| Washing Valves           | 24                 |
| Filling valves           | 24                 |
| Capping Heads            | 8                  |
| Filling Precision        | <+5MM              |
| Air Pressure             | 0.5Mpa             |
| Air Consumption          | 0.3m3/min          |
| Power (kw)               | 6                  |
| Weight (kg)              | 4000               |
| Dimension (I*w*H)        | 3000*2100*2100 rmm |