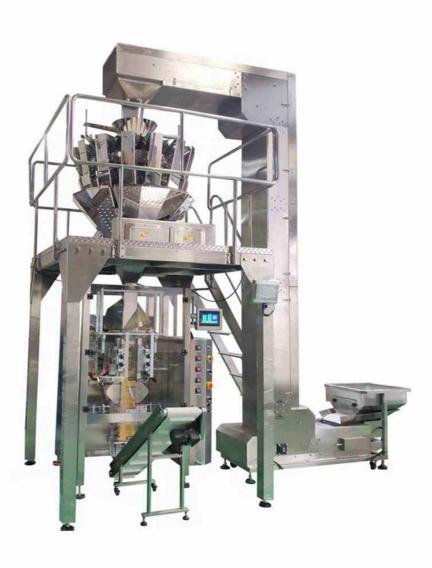

## Automatic Gusseted Bag Packing Machine UMEO-520TD

The gusseted bag packing machine is a high level bag design which looks much better than standard pillow bag, especially for supermarket selling; suitable for biscuit package, coffee with valve package, tea packaging etc. Also, additional punching, such as hole punching, euro punching, handle punching etc.