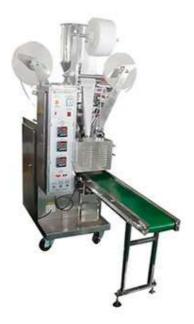

## **DXDPC-11 Automatic Tea Bag Packing Machine with Thread** and Tag

## Features:

This machine has the function of bag making, counting, filling; fix thread and tag, sealing, cutting etc.

## **Application:**

This machine is suit for the packing of broken tea, coffee, diet tea, health tea and herb tea etc.